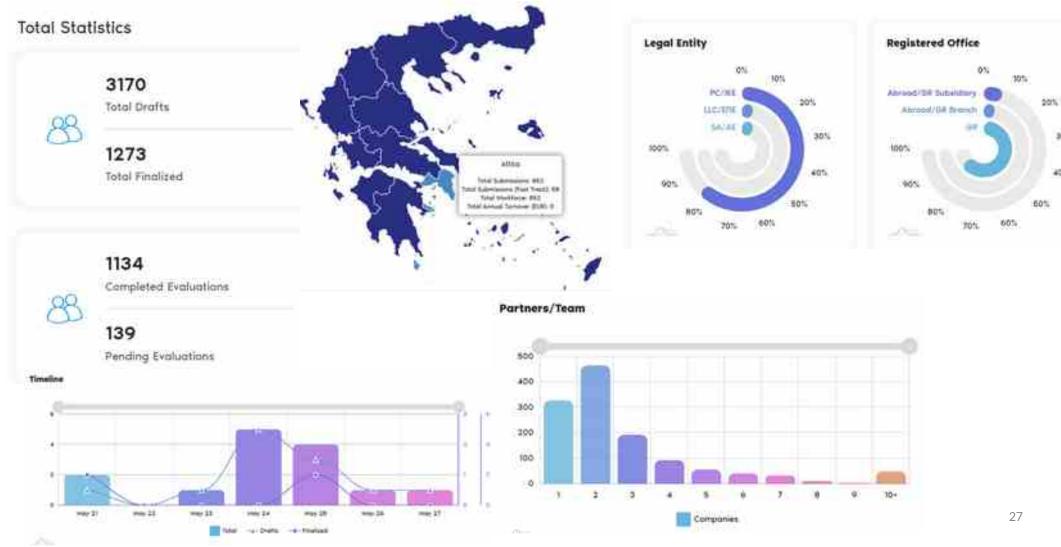

, support of
sectoral policies

**HORIZONTAL DIMENSION: Internationalization** 

### **Linking Research with Innovation & Entrepreneurship**

- Research Create Innovate": 1,137 projects which link
  Research with Innovation in 8 critical sectors (720.7 m. EUR)
- Establishment of 22 Innovation Clusters
- Establishment of 11 <u>Competence Centres</u> in Greece for the development of innovative entrepreneurship, mainly for small-to-medium businesses
- New legal framework for <u>Spin-Off companies</u>
- Financial support of 25 TTOs









# OCTOBER 2020: Establishment of a Startup Registry





### www.elevategreece.gov.gr

### **Elevate Greece "Mission"**

 to identify promising startups and support their growth, by nurturing a robust innovation ecosystem







## Applications' analytics





# **Industry**



# **Technology**



#### Revenue Model



#### **Business Model**



#### 1odel



Maturity

### **Funding Sources**



- Bootstrap
- Business Angel
- Grant
- VC
- Other



### **Registered Startups**



~ 750+ startups as of today!



## **Registered Startup Database**

The Ultimate Point of Reference for Startups in Greecel

|                                         | GREECE                           | Benefits        | Stortup Datobase                        | Innovation Ecosystem                | Official Portners | About +           | Registry       | 88              |            |
|-----------------------------------------|----------------------------------|-----------------|-----------------------------------------|-------------------------------------|--------