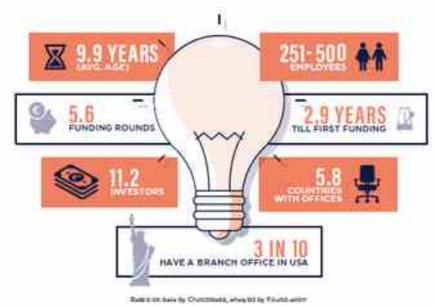

| Plum          | 40.1                          |  |

\*Undisclosed or estimate amount, market estimations were taken into consideration for the ranking. Amounts also include debt funding that companies have secured. \*\*New entries in 2022



### PROFILE OF THE 10 MOST FUNDED STARTUPS (ALL-TIME)



Source:

## **Greek Startup Community Exits**

**5** out of **19 exits** from the Greek startup community during 2021 – 2022









### **Greek Unicorns**

That emerged in 2022



- Neonbank
  based in Athens
- 49% of its stake was acquired by JP Morgan



- → Founded in Athens
- Leader in the
  assessment and
  certification of
  professional skills

### **Greek Soonicorns**







Blueground

Persado





LearnWorlds



**Hellas Direct** 



Flex Car



## 2017 Public Private Portnership # Equifund €300m+ " Drivete let Investing in entrapreneurable Start-upa Schools Montes Sandi: for a frage strates from ... П PR-17-7-604 100 0-

2023 **ACTIVE VENTURE CAPITAL FUNDS** 

|                                              | Stre              | opital Funds  <br>Total | Investments in Greek