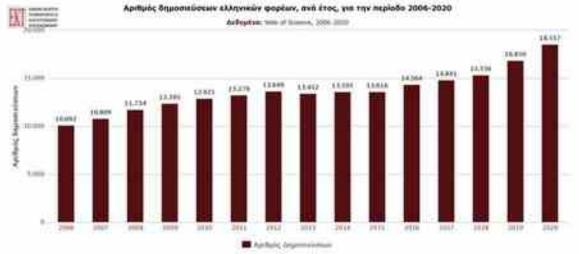

#### Web of Science: Greek Scientific Publications 2004 - 2020

ΠΗΓΗ: ΕΚΤ, Επιστημονικές Δημοσιεύσεις Ελληνικών Φορέων 2006-2020: Βιβλιομετρική ανάλυση δημοσιεύσεων σε διεθνή επιστημονικά περιοδικά - Web of Science, http://report09.metrics.ekt.gr