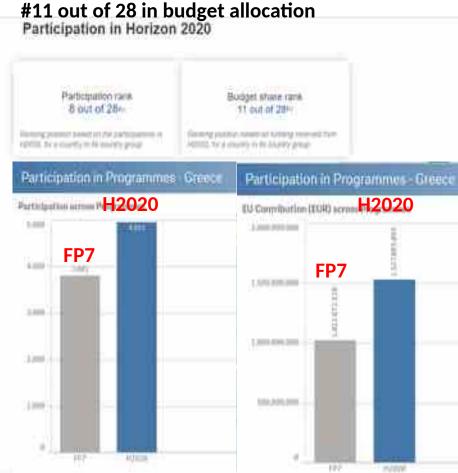

#### Participation in Horizon 2020

#8 out of 28 in participations - #11 out of 28 in budget allocation