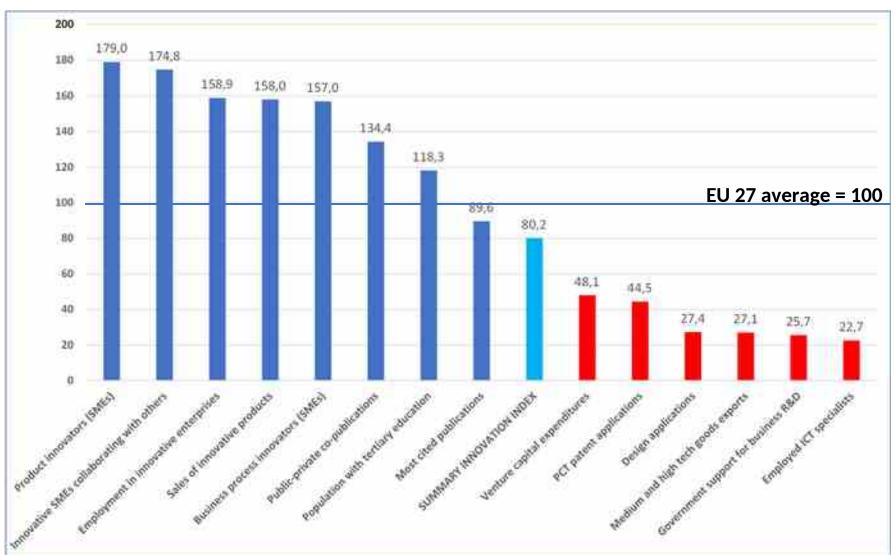

αι-οτόμων προϊέκτων                                  | 225,1                     | 110,0                            |
|                                         | Employment in innovative enterprises            | жинеублую вы канесоция спідніцьюми.                            | 122,5                     | 110                              |
| _                                       | innovative SMEs collaborating with others       | Kanadajus MAVE tau averprajovas pri alikous                    | 174.6                     | 150                              |
|                                         | Product innovators (SMEs)                       | NAME AT REGISTRAL ASSOCIALS                                    | 147.1                     | 179                              |





strengths





### **Global Innovation Index - GII 2022**

#### Rankings for Greece (2020-2022)

| GIIYR | GII | Innovation inputs | Innovation outputs |
|-------|-----|-------------------|--------------------|
| 2020  | 43  | 40                | 52                 |
| 2021  | 47  | 39                | 60                 |
| 2022  | 44  | 44                | 49                 |

38th Greece ranks 38th among the 48 high-income group economies.

28th Greece ranks 28th among the 39 economies in Europe.

- + 3 spots in 2022
- Improvement in "Innovation outputs" but still along way to go



### **Triadic Patent Families (OECD)**



### Number of startups per capita



### **Number of unicorns**





|                      | GREECE | PORTUGAL | ESTHONIA |
|----------------------|--------|----------|------