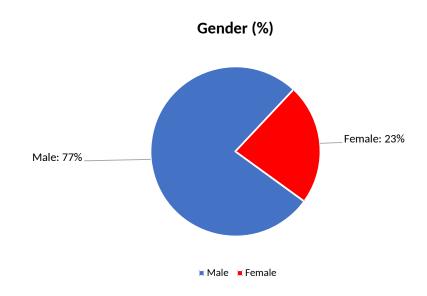

ax incentives for Angel Investors / L. 4712/2020, gazette A' 146, art. 49
- Call for working capital cash injections up to 100.000 euros, addressing covid-19 negative impact
- Funding from Angel Co-investment fund and 10 VC funds New funds ahead !!







Global networking and pitching events





#### Startups (%) by sector



10%

12%

14%

16%

2%

0%

728 startups up to 31.12.2022

### Up to 31.12.2022

| Fast-Track way      | Numbers |
|---------------------|---------|
| Funded by VC Funds  | 54      |
| Spin-Off            | 52      |
| Funded by Horizon   | 12      |
| EPO & USPTO Patents | 8       |
|                     | 126     |





### **Preffered technologies (%)**

(multiple answer possibilities)





41

Abroad - branch in Greece: 6%

Abroad - sabsidiary in

Greece: 6%









### Elevate Greece Startup Ecosystem Statistics: 350 use Al

Download on PDF 350 Stortups Industry Technology Employee count Total funding € Website Startup Region Data Analytics - Big Data All Cloud Computing Data Analytics - ... Attion 50 16.3H 8 Intelligencial Life Sciences (MedTech, HealthTech, Bio., Al. Data Analytics - Big Data, Software Atties 110 1304 Augmenta Agriculture Technol... AgriTech / FoodTech Al. Cleantech, Data Analytics - Big Dat... Attion 9.7M 46 PD NEUROTECHNOLOGY LIM... Life Sciences (Mod Tech, HealthTech, Bio : Al, Cloud Computing, Data Analytics - .... Attica 36 5.5M Bryg BRYG - IDALTO HELLAS MIKE Al. Data Analytics - Big Data, Software. ... Attica Human Resources 11 5.5M Convert Group Data Analytics - Big Data Al, Data Analytics - Big Data, Software Attion 6