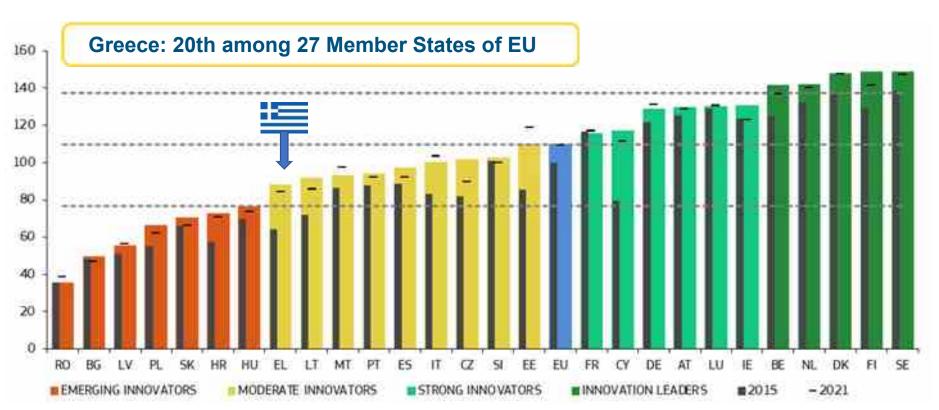

TRY PERFORMANCE IN HORIZON 2020**









#### Participation in Horizon 2020





#8 out of 28 in participations - #11 out of 28 in budget allocation



#### **R&D Intensity: R&D / GDP**

GR Target for 2020 : 1,20%

Achieved by 2020: 1,51%



R&D exp. in million euros R&D % GPD

### R&D expenditure by sector of performance



#### FTE Research personnel/Total

#### **FTE Strictly Researchers**

### FTEs of Research personnel employed/Total per sector

Συναλικό Προσωπικό ΕΒΑ και Ερευνπτές (ΠΑ ως % του οικανομικά ενεργού πληθυσμού<sup>4</sup>) στην Ελλάδα (προκαταρκτικά στοιχεία 2021) και στις χώρες της ΕΕ27 (τελικό στοιχεία 2020)



(Devic Report 627) Burgette Communication of the Co

### Greece ranks in 14th position from 16th



# #1 Country in EU in introduction/adoption of innova









Overall improvement between 2015 - 2022



Performance change between 2015 and 2022

Greece ranks 3rd among the countries with highest improvement

|