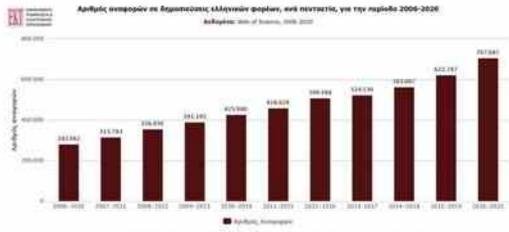

#### Web of Science: Greek Scientific Publications 2004 - 2020

ΠΗΓΗ: ΕΚΤ, Επιστημονικές Δημοσιεύσεις Ελληνικών Φορέων 2006-2020: Βιβλιομετρική ανάλυση δημοσιεύσεων σε διεθνή επιστημονικά περιοδικά - Web of Science, http://report09.metrics.ekt.gr