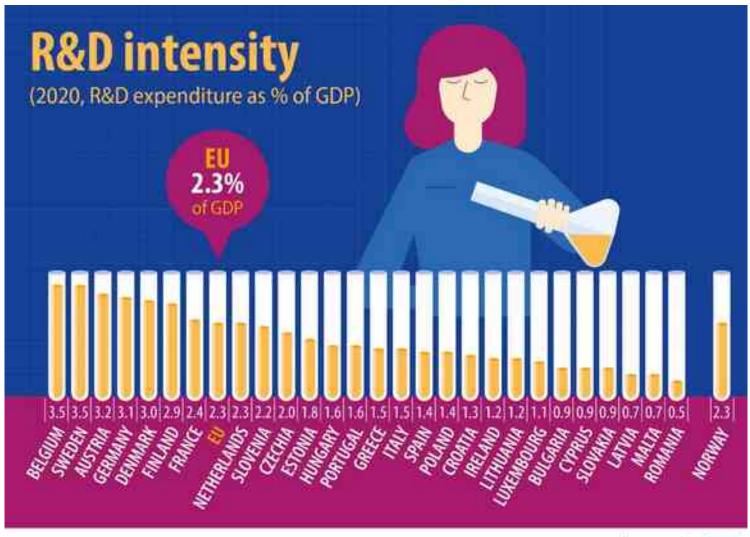

#### **R&D Intensity: R&D / GDP**

GR Target for 2020 : 1,20%

Achieved by 2020: 1,51%

R&D exp. in million euros R&D % GPD