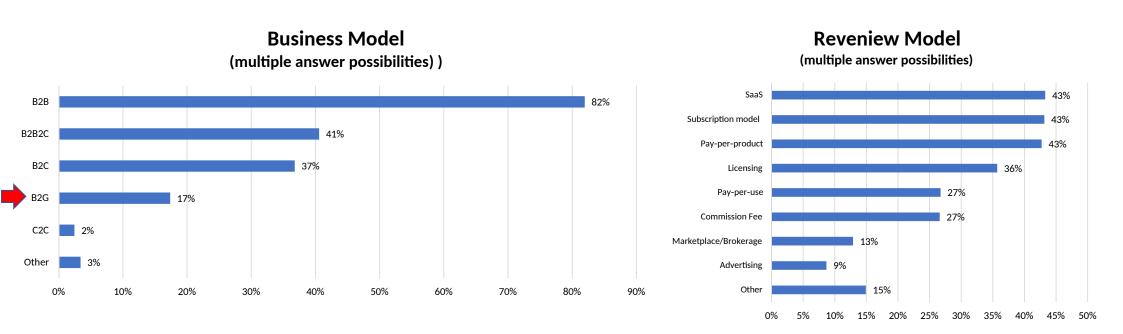

incentives for Angel Investors / L. 4712/2020, gazette A' 146, art. 49
- Call for working capital cash injections up to 100.000 euros, addressing covid-19 negative impact
- Funding from Angel Co-investment fund and 10 VC funds New funds ahead !!







Global networking and pitching events





#### Startups (%) by sector



10%

12%

14%

16%

2%

0%

728 startups up to 31.12.2022

### Up to 31.12.2022

| Fast-Track way      | Numbers |
|---------------------|---------|
| Funded by VC Funds  | 54      |
| Spin-Off            | 52      |
| Funded by Horizon   | 12      |
| EPO & USPTO Patents | 8       |
|                     | 126     |





### **Preffered technologies (%)**

(multiple answer possibilities)





41

Abroad - branch in Greece: 6%

Abroad - sabsidiary in

Greece: 6%









### Elevate Greece Startup Ecosystem Statistics: 350 use Al

Download on PDF 350 Stortups Industry Technology Employee count Total funding € Website Startup Region Data Analytics - Big Data All Cloud Computing Data Analytics - ... Attion 50 16.3H 8 Intelligencial Life Sciences (MedTech, HealthTech, Bio., Al. Data Analytics - Big Data, Software Atties 110 1304 Augmenta Agriculture Technol... AgriTech / FoodTech Al. Cleantech, Data Analytics - Big Dat... Attion 9.7M 46 PD NEUROTECHNOLOGY LIM... Life Sciences (Mod Tech, HealthTech, Bio : Al, Cloud Computing, Data Analytics - .... Attica 36 5.5M Bryg BRYG - IDALTO HELLAS MIKE Al. Data Analytics - Big Data, Software. ... Attica Human Resources 11 5.5M Convert Group Data Analytics - Big Data Al, Data Analytics - Big Data, Software Attion 61