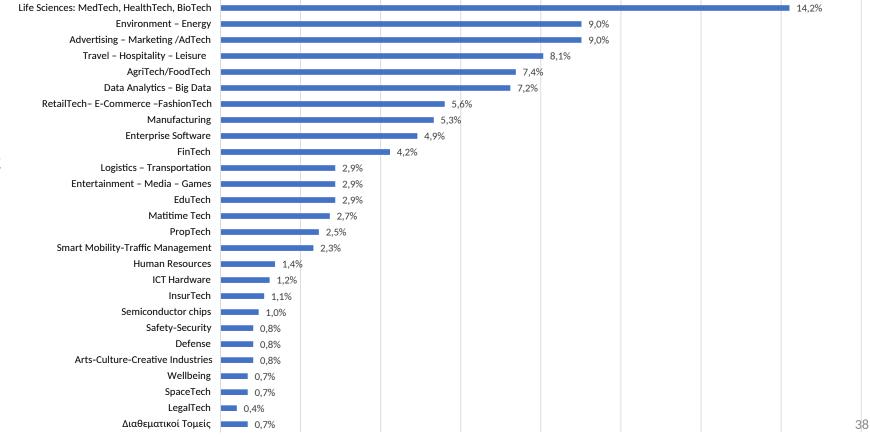

c. Los. Computer States States, and Developed speed and Computer States Suffrance and Suffrance Suffranc



3089

FE29/3

(D) American Services

Approx Rul ProcTigita bribal

32

### **Official Partners**

#### **Business Partners**



#### **Institutional Partners**







## **National Startup Awards**











### Favourable conditions for startup ecosystem growth

- Favourable tax incentives for stock options / L. 4646/2019, gazette A' 201, Art. 4
- Favourable tax incentives for Angel Investors / L. 4712/2020, gazette A' 146, art. 49
- Call for working capital cash injections up to 100.000 euros, addressing covid-19 negative impact
- Funding from Angel Co-investment fund and 10 VC funds New funds ahead !!







Global networking and pitching events





#### Startups (%) by sector



10%

12%

14%

16%

2%

0%

728 startups up to 31.12.2022

### Up to 31.12.2022

| Fast-Track way      | Numbers |
|---------------------|---------|
| Funded by VC Funds  | 54      |
| Spin-Off            | 52      |
| Funded by Horizon   | 12      |
| EPO & USPTO Patents | 8       |
|                     | 126     |





### **Preffered technologies (%)**

(multiple answer possibilities)





41

Abroad - branch in Greece: 6%

Abroad - sabsidiary in

Greece: 6%









### Elevate Greece Startup Ecosystem Statistics: 350 use Al

Download on PDF 350 Stortups Industry Technology Employee count Total funding € Website Startup Region Data Analytics - Big Data All Cloud Computing Data Analytics - ... Attion 50 16.3H 8 Intelligencial Life Sciences (MedTech, HealthTech, Bio., Al. Data Analyti