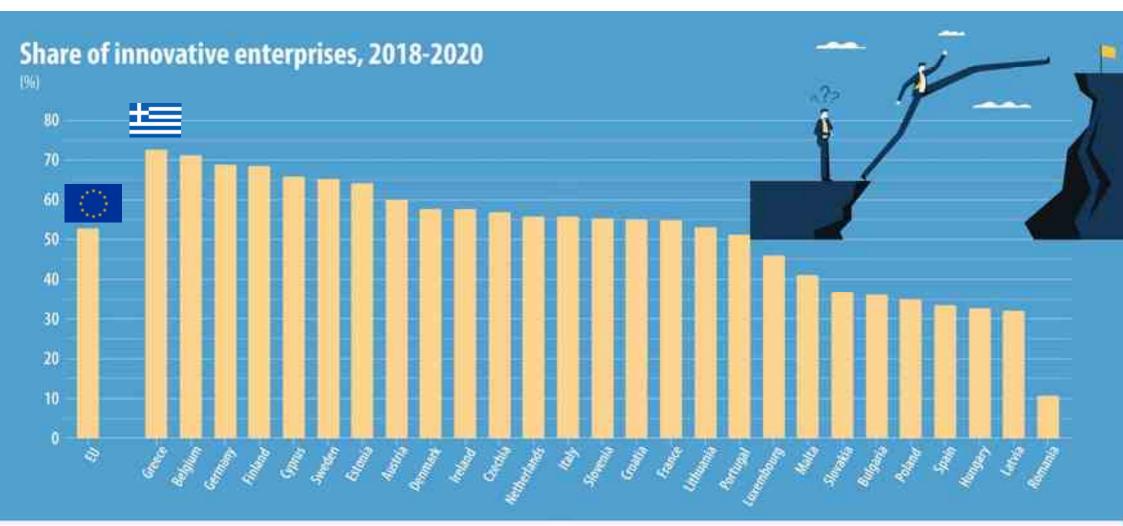

COUNTRY PERFORMANCE IN HORIZON 2020**









#### Participation in Horizon 2020





#8 out of 28 in participations - #11 out of 28 in budget allocation



#### **R&D Intensity: R&D / GDP**

GR Target for 2020 : 1,20%

Achieved by 2020: 1,51%



R&D exp. in million euros R&D % GPD

### R&D expenditure by sector of performance



#### FTE Research personnel/Total

#### **FTE Strictly Researchers**

### FTEs of Research personnel employed/Total per sector

Συναλικό Προσωπικό ΕΒΑ και Ερευνπτές (ΠΑ ως % του οικανομικά ενεργού πληθυσμού<sup>4</sup>) στην Ελλάδα (προκαταρκτικά στοιχεία 2021) και στις χώρες της ΕΕ27 (τελικό στοιχεία 2020)



(Devic Report 627) Burgette Communication of the Co

### Greece ranks in 14th position from 16th



# #1 Country in EU in introduction/adoption of innova









Overall improvement between 2015 - 2022



Performance change between 2015 and 2022

Greece ranks 3rd among the countries with highest improvement

|