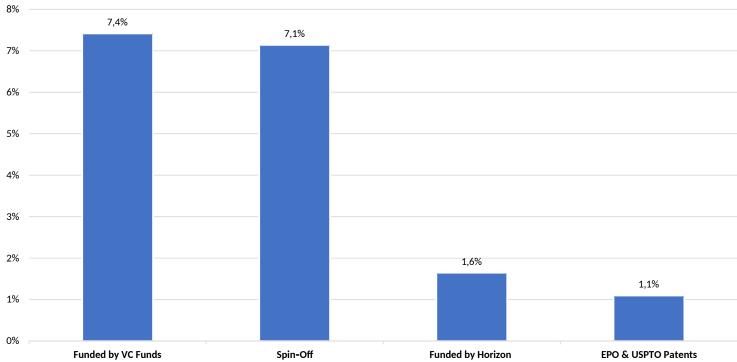

ourable conditions for startup ecosystem growth

- Favourable tax incentives for stock options / L. 4646/2019, gazette A' 201, Art. 4
- Favourable tax incentives for Angel Investors / L. 4712/2020, gazette A' 146, art. 49
- Call for working capital cash injections up to 100.000 euros, addressing covid-19 negative impact
- Funding from Angel Co-investment fund and 10 VC funds New funds ahead !!







Global networking and pitching events





#### Startups (%) by sector



10%

12%

14%

16%

2%

0%

728 startups up to 31.12.2022

### Up to 31.12.2022

| Fast-Track way      | Numbers |
|---------------------|---------|
| Funded by VC Funds  | 54      |
| Spin-Off            | 52      |
| Funded by Horizon   | 12      |
| EPO & USPTO Patents | 8       |
|                     | 126     |





### **Preffered technologies (%)**

(multiple answer possibilities)





41

Abroad - branch in Greece: 6%

Abroad - sabsidiary in

Greece: 6%









### Elevate Greece Startup Ecosystem Statistics: 350 use Al

Download on PDF 350 Stortups Industry Technology Employee count Total funding € Website Startup Region Data Analytics - Big Data All Cloud Computing Data Analytics - ... Attion 50 16.3H 8 Intelligencial Life Sciences (MedTech, HealthTech, Bio., Al. Data Analytics - Big Data, Software Atties 110 1304 Augmenta Agriculture Technol... AgriTech / FoodTech Al. Cleantech, Data Analytics - Big Dat... Attion 9.7M 46 PD NEUROTECHNOLOGY LIM... Life Sciences (Mod Tech, HealthTech, Bio : Al, Cloud Computing, Data Analytics - .... Attica 36 5.5M Bryg BRYG - IDALTO HELLAS MIKE Al. Data Analyti