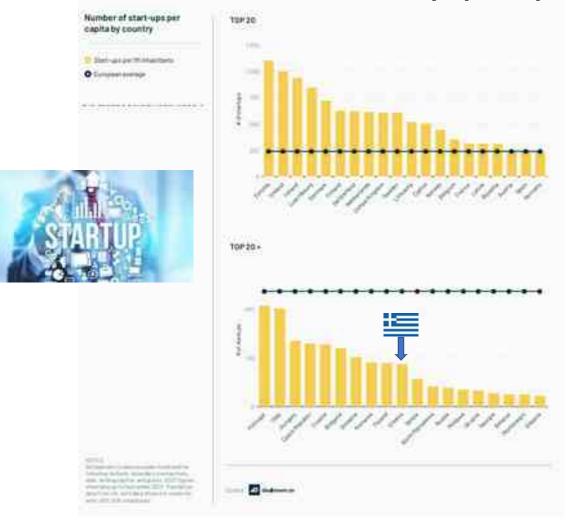

AT REGISTRAL ASSOCIALS                                    | 147.1                     | 179                              |





strengths





### **Global Innovation Index - GII 2022**

#### Rankings for Greece (2020-2022)

| GIIYR | GII | Innovation inputs | Innovation outputs |
|-------|-----|-------------------|--------------------|
| 2020  | 43  | 40                | 52                 |
| 2021  | 47  | 39                | 60                 |
| 2022  | 44  | 44                | 49                 |

38th Greece ranks 38th among the 48 high-income group economies.

28th Greece ranks 28th among the 39 economies in Europe.

- + 3 spots in 2022
- Improvement in "Innovation outputs" but still along way to go



### **Triadic Patent Families (OECD)**



### Number of startups per capita



### **Number of unicorns**





|                      | GREECE | PORTUGAL | ESTHONIA |
|----------------------|--------|----------|----------|
| # Startups           | 700    | 2.159    | 1.200    |
| Population (million) | 10,7   | 10,3     | 1,3      |
| Startups / million   | 65,4   | 209,6    | 923,1    |
| # Unicorns           | 2      | 10       | 10       |





## **R & I GOVERNMENT TARGETS**

**#1: Increase R & D expenses (% GDP)** 

# 2: Enhance linkages of Research with real economy

#3: Provide stronger support to the startup/spin-off ecosystem

### **National Council for Research and Innovation (NCRI)**

### The supreme advisory body for the formulation and implementation of the national policy for Research, Technology and Innovation



Καθ. Σπύρος Αρταβάνης-Τσάκωνας Chief