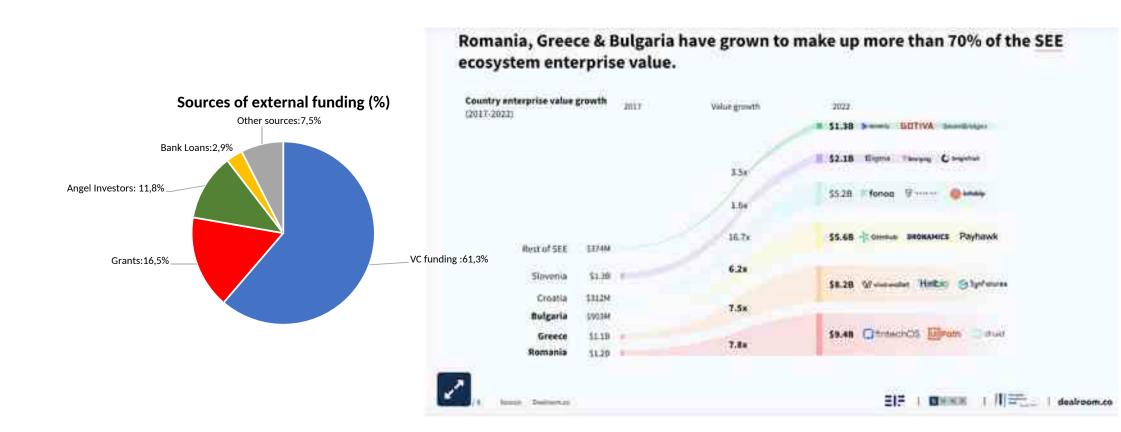

ncentives for Angel Investors / L. 4712/2020, gazette A' 146, art. 49
- Call for working capital cash injections up to 100.000 euros, addressing covid-19 negative impact
- Funding from Angel Co-investment fund and 10 VC funds New funds ahead !!







Global networking and pitching events





#### Startups (%) by sector



10%

12%

14%

16%

2%

0%

728 startups up to 31.12.2022

### Up to 31.12.2022

| Fast-Track way      | Numbers |
|---------------------|---------|
| Funded by VC Funds  | 54      |
| Spin-Off            | 52      |
| Funded by Horizon   | 12      |
| EPO & USPTO Patents | 8       |
|                     | 126     |





### **Preffered technologies (%)**

(multiple answer possibilities)





41

Abroad - branch in Greece: 6%

Abroad - sabsidiary in

Greece: 6%









### Elevate Greece Startup Ecosystem Statistics: 350 use Al

Download on PDF 350 Stortups Industry Technology Employee count Total funding € Website Startup Region Data Analytics - Big Data All Cloud Computing Data Analytics - ... Attion 50 16.3H 8 Intelligencial Life Sciences (MedTech, HealthTech, Bio., Al. Data Analytics - Big Data, Software Atties 110 1304 Augmenta Agriculture Technol... AgriTech / FoodTech Al. Cleantech, Data Analytics - Big Dat... Attion 9.7M 46 PD NEUROTECHNOLOGY LIM... Life Sciences (Mod Tech, HealthTech, Bio : Al, Cloud Computing, Data Analytics - .... Attica 36 5.5M Bryg BRYG - IDALTO HELLAS MIKE Al. Data Analytics - Big Data, Software. ... Attica Human Resources 11 5.5M Convert Group Data Analytics - Big Data Al, Data Analytics - Big Data, Software Attion 61 43