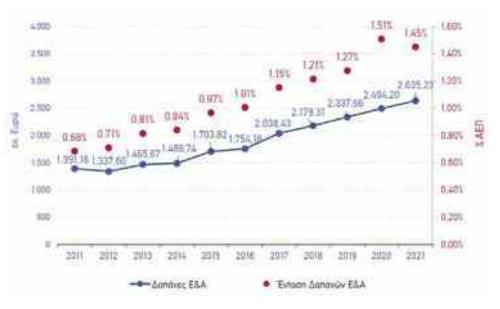

#### **R&D Intensity: R&D / GDP**

GR Target for 2020 : 1,20%

Achieved by 2020: 1,51%

R&D exp. in million euros R&D % GPD