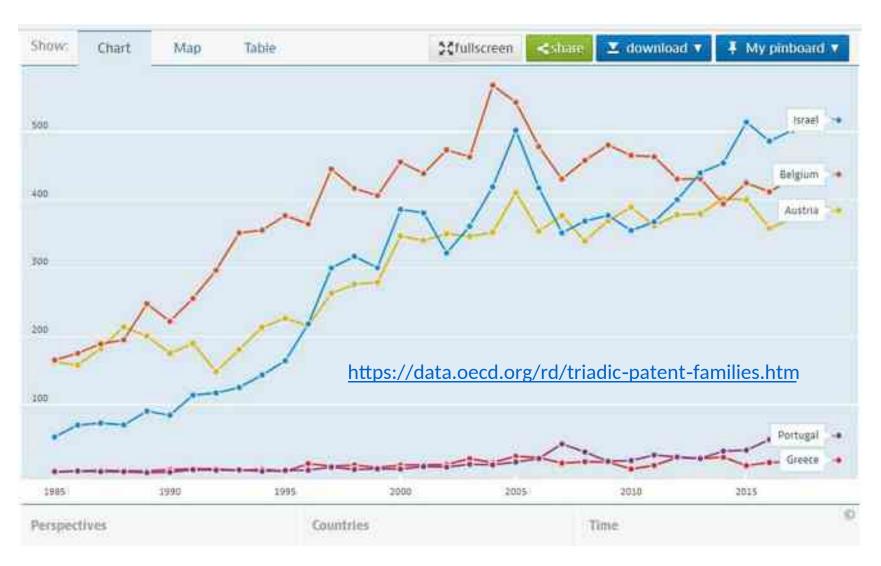

s (SMEs)                       | NAME AT REGISTRAL ASSOCIALS                                    | 147.1                     | 179                              |





strengths





### **Global Innovation Index - GII 2022**

#### Rankings for Greece (2020-2022)

| GIIYR | GII | Innovation inputs | Innovation outputs |
|-------|-----|-------------------|--------------------|
| 2020  | 43  | 40                | 52                 |
| 2021  | 47  | 39                | 60                 |
| 2022  | 44  | 44                | 49                 |

38th Greece ranks 38th among the 48 high-income group economies.

28th Greece ranks 28th among the 39 economies in Europe.

- + 3 spots in 2022
- Improvement in "Innovation outputs" but still along way to go



### **Triadic Patent Families (OECD)**



### Number of startups per capita



### **Number of unicorns**





|                      | GREECE | PORTUGAL | ESTHONIA |
|----------------------|--------|----------|----------|
| # Startups           | 700    | 2.159    | 1.200    |
| Population (million) | 10,7   | 10,3     | 1,3      |
| Startups / million   | 65,4   | 209,6    | 923,1    |
| # Unicorns           | 2      | 10       | 10       |





## **R & I GOVERNMENT TARGETS**

**#1: Increase R & D expenses (% GDP)** 

# 2: Enhance linkages of Research with real economy

#3: Provide stronger support to the startup/spin-off ecosystem

### **National Council for Research and Innovation (NCRI)**

### The supreme advisory body for the formulation and implementation of the national policy for Research, Technology and Innovation