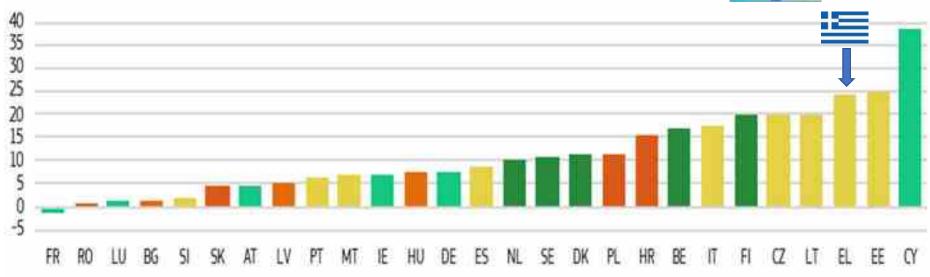

## Participation in Horizon 2020





#8 out of 28 in participations - #11 out of 28 in budget allocation



#### **R&D Intensity: R&D / GDP**

GR Target for 2020 : 1,20%

Achieved by 2020: 1,51%



R&D exp. in million euros R&D % GPD

### R&D expenditure by sector of performance



#### FTE Research personnel/Total

#### **FTE Strictly Researchers**

### FTEs of Research personnel employed/Total per sector

Συναλικό Προσωπικό ΕΒΑ και Ερευνπτές (ΠΑ ως % του οικανομικά ενεργού πληθυσμού<sup>4</sup>) στην Ελλάδα (προκαταρκτικά στοιχεία 2021) και στις χώρες της ΕΕ27 (τελικό στοιχεία 2020)



(Devic Report 627) Burgette Communication of the Co

### Greece ranks in 14th position from 16th



# #1 Country in EU in introduction/adoption of innova









Overall improvement between 2015 - 2022



Performance change between 2015 and 2022

Greece ranks 3rd among the countries with highest improvement

|