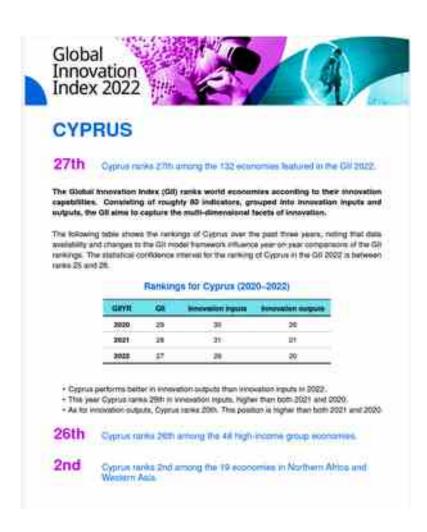

| Product innovators (SMEs)                       | NAME AT REGISTRAL ASSOCIALS                                    | 147.1                     | 179                              |





strengths





### **Global Innovation Index - GII 2022**

#### Rankings for Greece (2020-2022)

| GIIYR | GII | Innovation inputs | Innovation outputs |
|-------|-----|-------------------|--------------------|
| 2020  | 43  | 40                | 52                 |
| 2021  | 47  | 39                | 60                 |
| 2022  | 44  | 44                | 49                 |

38th Greece ranks 38th among the 48 high-income group economies.

28th Greece ranks 28th among the 39 economies in Europe.

- + 3 spots in 2022
- Improvement in "Innovation outputs" but still along way to go



### **Triadic Patent Families (OECD)**



### Number of startups per capita



### **Number of unicorns**





|                      | GREECE | PORTUGAL | ESTHONIA |
|----------------------|--------|----------|----------|
| # Startups           | 700    | 2.159    | 1.200    |
| Population (million) | 10,7   | 10,3     | 1,3      |
| Startups / million   | 65,4   | 209,6    | 923,1    |
| # Unicorns           | 2      | 10       | 10       |





## **R & I GOVERNMENT TARGETS**

**#1: Increase R & D expenses (% GDP)** 

# 2: Enhance linkages of Research with real economy

#3: Provide stronger support to the startup/spin-off ecosystem

### **National Council for Research and Innovation (NCRI)**

### The supreme advisory body for the formulation and implementation of the national policy f