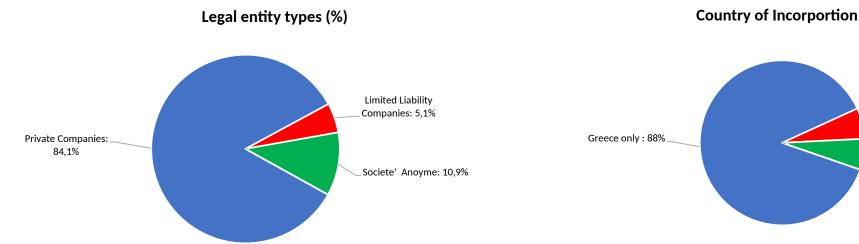

ves for stock options / L. 4646/2019, gazette A' 201, Art. 4
- Favourable tax incentives for Angel Investors / L. 4712/2020, gazette A' 146, art. 49
- Call for working capital cash injections up to 100.000 euros, addressing covid-19 negative impact
- Funding from Angel Co-investment fund and 10 VC funds New funds ahead !!







Global networking and pitching events





#### Startups (%) by sector



10%

12%

14%

16%

2%

0%

728 startups up to 31.12.2022

### Up to 31.12.2022

| Fast-Track way      | Numbers |
|---------------------|---------|
| Funded by VC Funds  | 54      |
| Spin-Off            | 52      |
| Funded by Horizon   | 12      |
| EPO & USPTO Patents | 8       |
|                     | 126     |





### **Preffered technologies (%)**

(multiple answer possibilities)





41

Abroad - branch in Greece: 6%

Abroad - sabsidiary in

Greece: 6%









### Elevate Greece Startup Ecosystem Statistics: 350 use Al

Download on PDF 350 Stortups Industry Technology Employee count Total funding € Website Startup Region Data Analytics - Big Data All Cloud Computing Data Analytics - ... Attion 50 16.3H 8 Intelligencial Life Sciences (MedTech, HealthTech, Bio., Al. Data Analytics - Big Data, Software Atties 110 1304 Augmenta Agriculture Technol... AgriTech / FoodTech Al. Cleantech, Data Analytics - Big Dat... Attion 9.7M 46 PD NEUROTECHNOLOGY LIM... Life Sciences (Mod Tech, HealthTech, Bio : Al, Cloud Computing, Data Analytics - .... Attica 36 5.5M Bryg BRYG - IDALTO HELLAS MIKE Al. Data Analytics - Big Data, Software. ... Attica Human Resources 11 5.5M Convert Group