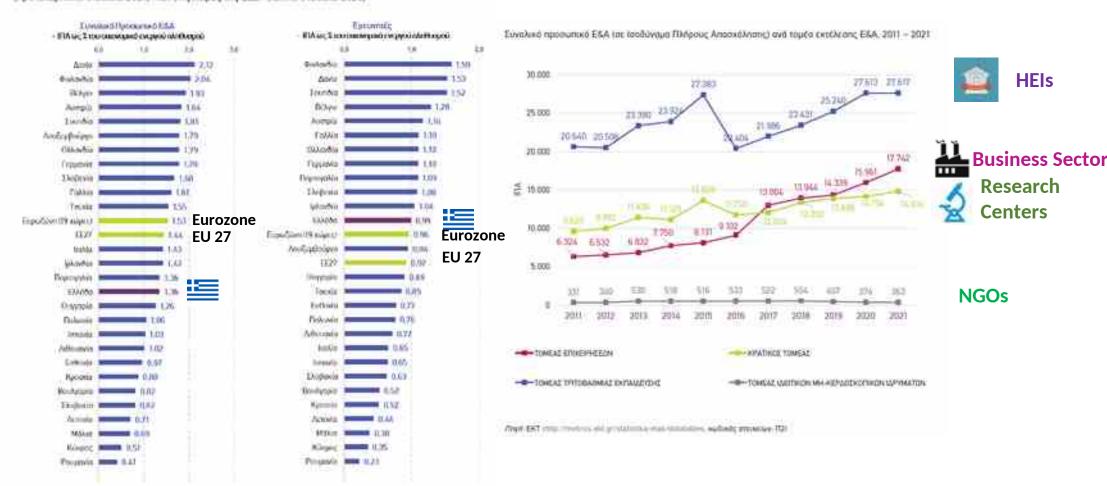

### FTEs of Research personnel employed/Total per sector

Συναλικό Προσωπικό ΕΒΑ και Ερευνπτές (ΠΑ ως % του οικανομικά ενεργού πληθυσμού<sup>4</sup>) στην Ελλάδα (προκαταρκτικά στοιχεία 2021) και στις χώρες της ΕΕ27 (τελικό στοιχεία 2020)