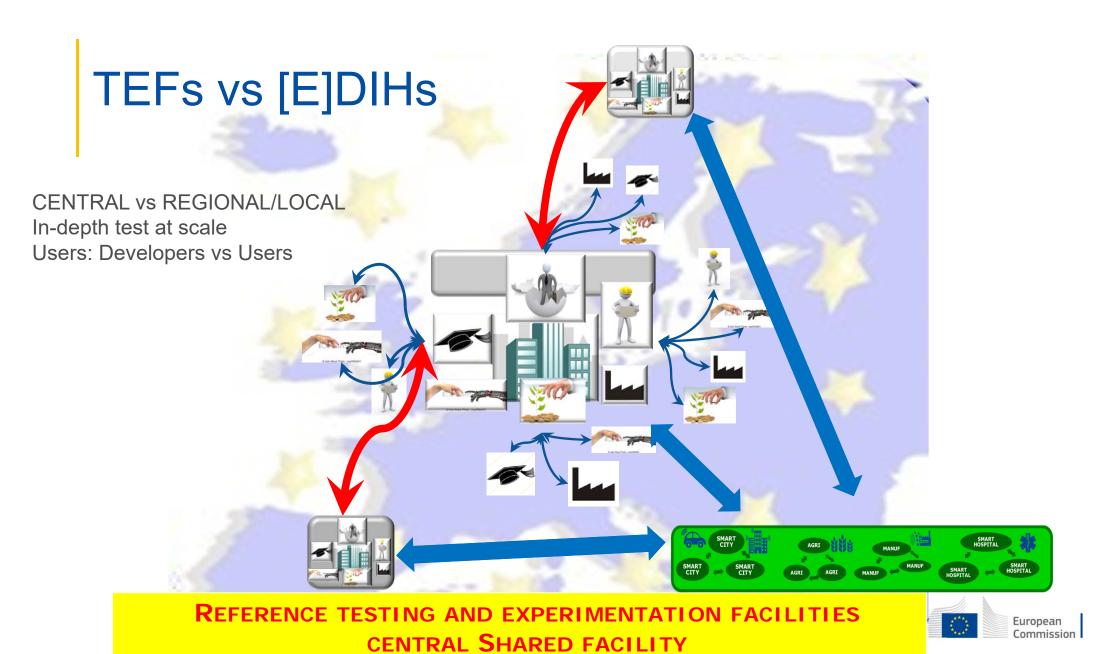

# Ecosystem of Excellence in AI: Testing and Experimentation Facilities (TEFs)

- 220M€ co-investment with MS
- Support TEFs as worldclass reference technology infrastructures at EU level addressing gaps in the value chain, from the lab, to the market
- Support the deployment and uptake of trustworthy AI and support the implementation of the AI Act
- Support for European technology providers of AI solutions to increase EU IP assets in AI

# Collaboration EDIH, TEF, AloD Platform

- Make available tools, solutions, services, infrastructure available to: researchers, innovators, start-ups, SMEs
- Contribute from expertise and services offered by AI on Demand Platform,
   Network of Excellence Centres, related R&I projects, sandboxes, TEFs, etc.
- use services and make the services accessible to the other EDIHs and SMEs.
- Train the trainers programme to make best use of the AloD offers and the Al pipeline/experiments platform
- EDIHs to build their services on an AloD 'node' or even build their own services and install regional instances of the AloD to offer services to regional/local SMEs (e.g. <a href="https://www.ai-lab.nrw/">https://www.ai-lab.nrw/</a>)