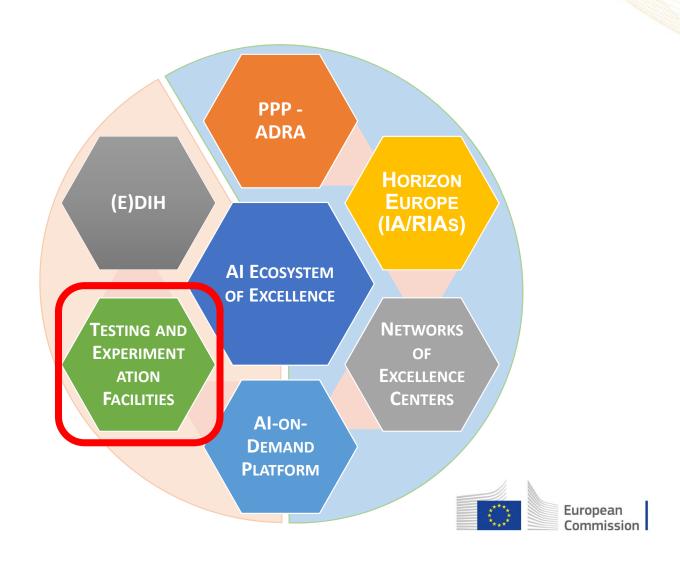

# Ecosystem of Excellence in AI: From the Lab To the Market

PPP -**ADRA HORIZON EUROPE** (E)DIH (IA/RIAs) Al **Digital ECOSYSTEM Europe** TESTING AND OF **EXPERIMENT E**XCELLENCE **ATION N**ETWORKS OF **FACILITIES** AI EXCELLENCE **CENTERS** AI-ON-**DEMAND PLATFORM** 

# Ecosystem of Excellence in AI: From the Lab to the Market

OPPORTUNITIES FOR THE COMMUNITY

# Ecosystem of Excellence in AI: Testing and Experimentation Facilities (TEFs)

- 220M€ co-investment with MS
- Support TEFs as worldclass reference technology infrastructures at EU level addressing gaps in the value chain, from the lab, to the market
- Support the deployment and uptake of trustworthy AI and support the implementation of the AI Act
- Support for European technology providers of AI solutions to increase EU IP assets in AI