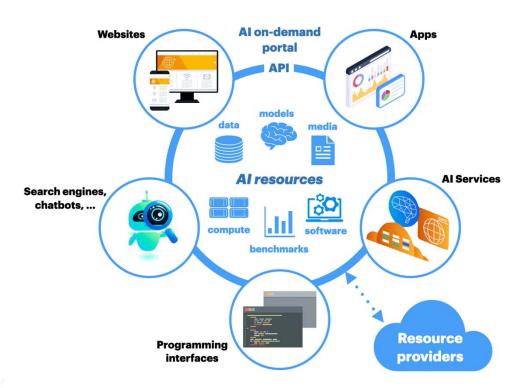

# Al on Demand Platform - Main features

European Al assets portal

Al pipelines testing/experiments platform

Horizontal and vertical services

https://www.ai4europe.eu

### The concept of the AloD platform @Al4Europe

"The AI on demand is an <u>AI POWERED</u> platform that provides an environment to construct platforms with a common API that enables sharing existing research knowledge, accelerates the access to existing research, and provides an environment to construct and use cutting edge new services."