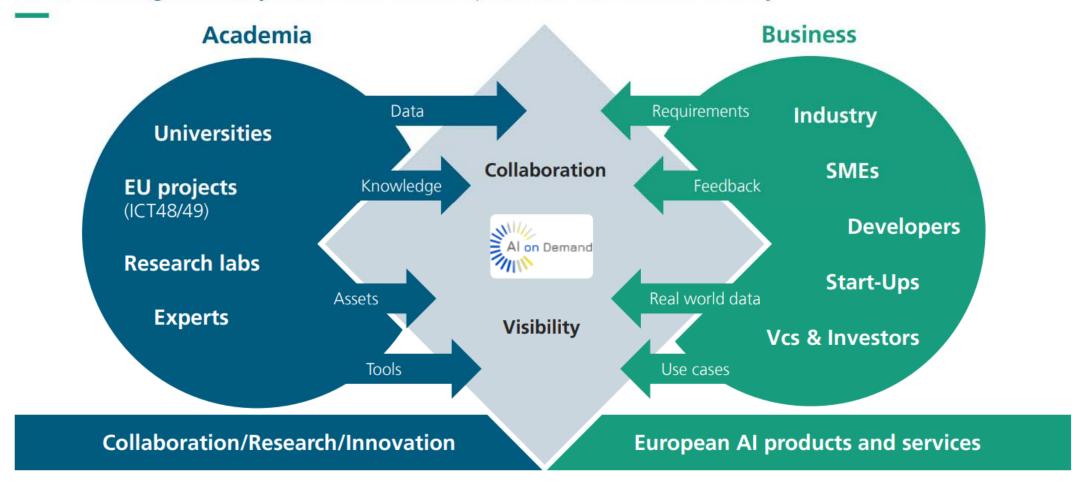

### The European Al On-Demand Platform

AloDP as Bridge & Catalyst between the European Al research and industry

### Al4Europe - Collect services and tools from the community

Ecosystem of Excellence in Al:

From the Lab
To the Market

OPPORTUNITIES
FOR
THE COMMUNITY