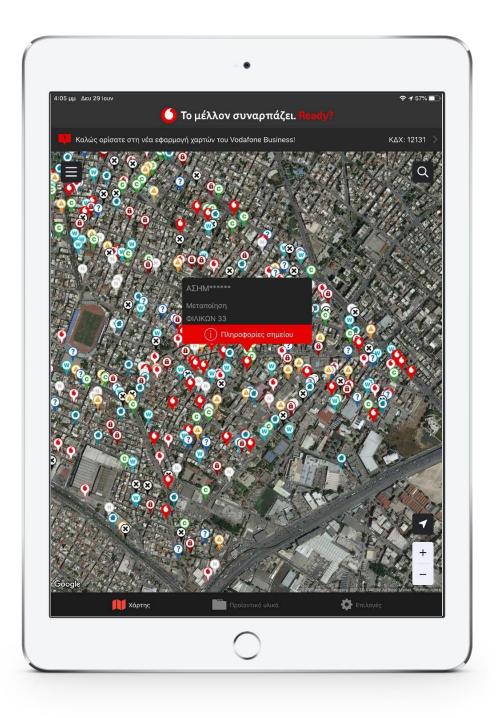

# Sales, Compliance & Quality LB Business Maps

The Field Visits Management Platform: real-time company data feed, capture, management and reporting.

d

**\_\_\_** 

### Field Visits Optimization

Assign leads au Record field vis Present produc Optimize routes

Assign leads automatically to your sales force.

- Record field visits with just a few taps.
- Present product catalogs, demos, and pricing directly from the app.
- Optimize routes to reduce travel time and fuel consumption

#### Easy to use for any field visit

Get access to all companies that have you have been assigned.

Record field visits, capture audio & photos in fe screen taps

0 Map

تامنراست

Coor

 $\equiv$ 

ιδία