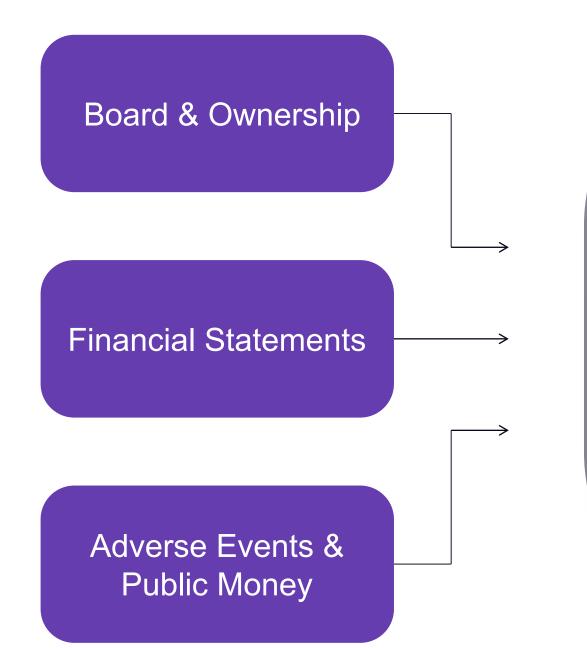

# **Finance & Risk** LB Business Intelligence Solutions

A solution that consolidates fragmented data into comprehensive business profiles, combining financial performance, ownership structures, adverse events, public funding, & transactional behavior, enabling organizations to perform accurate and efficient KYC/KYB checks with real-time alerts and actionable insights.

#### **Comprehensive Business Profiles**

Detailed insights into company structure, ownership, financial performance, adverse events, public funding, and transactional behavior for in-depth analysis.

Dynamic tools to explore ownership and management structures across multiple levels, providing a clear view of corporate networks and connections.