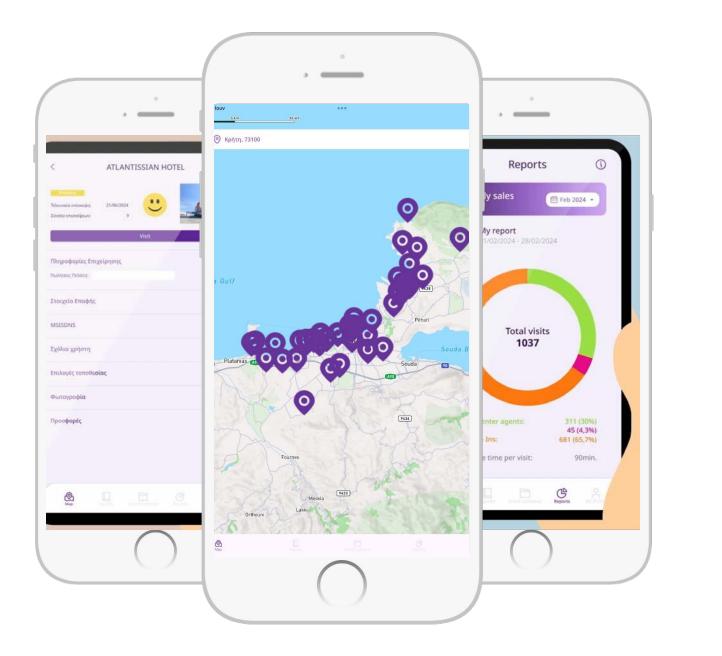

### Field Visits Optimization

Assign leads au Record field vis Present produc Optimize routes

Assign leads automatically to your sales force.

- Record field visits with just a few taps.
- Present product catalogs, demos, and pricing directly from the app.
- Optimize routes to reduce travel time and fuel consumption

#### Easy to use for any field visit

Get access to all companies that have you have been assigned.

Record field visits, capture audio & photos in fe screen taps

0 Map

تامنراست

Coor

 $\equiv$ 

ιδία