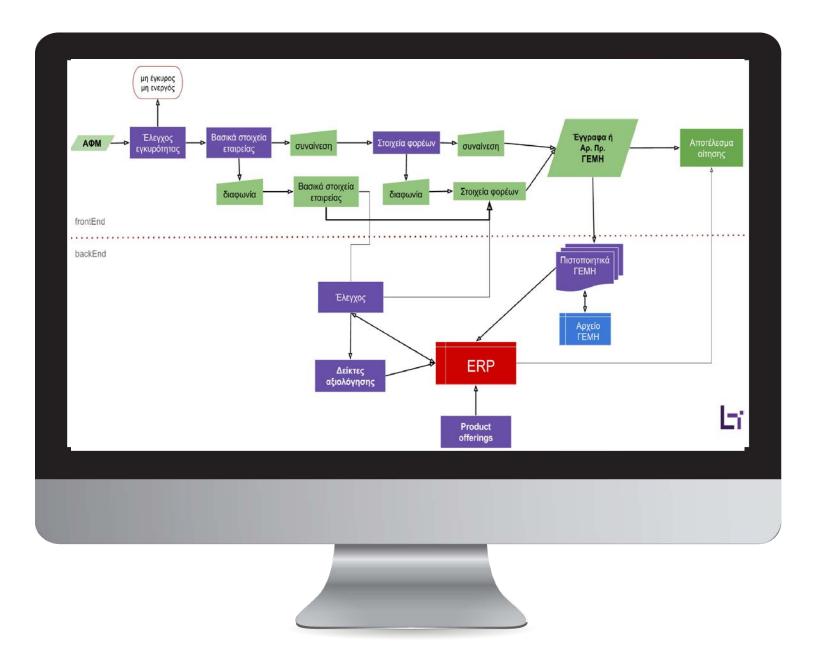

# NBG Onboarding use case

LB pioneered Digital OnBoarding for Businesses in Greece, first delivering a cuttingedge and automated solution for National Bank of Greece.

| <b>.</b>                 | Εισάγετε τον ΑΦΜ και τον αριθμό ΓΕΜΗ της επιχείρησης                                                                      |
|--------------------------|---------------------------------------------------------------------------------------------------------------------------|
| Στοιχεία<br>ταυτοποίησης |                                                                                                                           |
|                          | ΑΦΜ επιχείρησης *                                                                                                         |
| Στοιχεία ΓΕΜΗ            | Υποβολή της αίτησης μέσω Internet Banking είναι εφικτή μόνο εάν:                                                          |
| Ĭ                        | Είστε ο νόμιμος εκπρόσωπος της εταιρείας και η ίδια η εταιρεία είναι ελληνική με ταχυδρομική διεύθυνση έδρας στην Ελλάδα. |
| Προσθήκη                 | Η επιχείρηση φορολογείται στην Ελλάδα.                                                                                    |
| Ο Προσθήκη<br>εγγράφων   | Η επιχείρηση δεν ανήκει σε όμιλο εταιρειών ή/και δεν είναι εισηγμένη στο χρηματιστήριο.                                   |
|                          | Κανένα νομικό πρόσωπο δεν είναι μέπος του Δ.Σ.                                                                            |
| Μέ∂η επιχείρησης         | Κανένας μέτοχος/εταίρος δεν είναι νομικό πρόσωπο.                                                                         |
|                          | Ισχύουν όἢα τα ανωτέρω;                                                                                                   |
| Επιλογή<br>προϊόντος     | Αποδέχεστε τους όρους 🕲 προϋποθέσεις της υπηρεσίας;                                                                       |
| Οικονομικό<br>προφίშ     | Συνέχεια                                                                                                                  |
| <br>Επιβεβαίωση          |                                                                                                                           |
| Ολοκλήρωση               |                                                                                                                           |
|                          |                                                                                                                           |
|                          |                                                                                                                           |
|                          |                                                                                                                           |
|                          |                                                                                                                           |